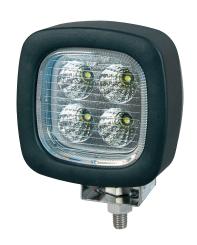

#### Part No. 0-420-70

A powerful and compact quad 3 watt 9-50 volt LED work lamp. Low current draw, 1.4 amp at 12 volt dc. Polymer housing, supplied with stainless steel bracket, 2m lead. Protected to IP66. I  $110 \times w$  84 x h 139mm.

### **Specification**

Type LED work lamp Voltage 9 - 50 volt dc

Current 1.4 amp at 12 volt dc LEDs  $4 \times 3W$  (5000-6500K)

Light intensity 800 candela
Housing Polymer
Lens Polycarbonate

Body Heat sink Powder coated Aluminium