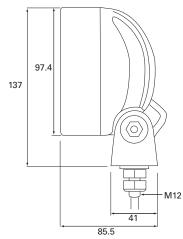

## Technical Drawing (not to scale)

#### Part No. 0-420-70

A powerful and compact quad 3 watt 9-50 volt LED work lamp. Low current draw, 1.4 amp at 12 volt dc. Polymer housing, supplied with stainless steel bracket, 2m lead. Protected to IP66. I  $110 \times w$  84 x h 139mm.

Degree of protection IP66

Operating temperature -20°C to +60°C

Weight 860g

Dimensions I 110 x w 84 x h 139

Approvals

The information contained in this document is correct to the best of our knowledge at the time of printing. However, specifications may change at any time without notice.