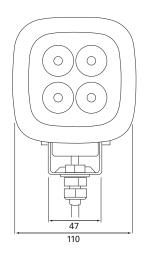

## Technical Drawing (not to scale)

#### Part No. 0-420-70

A powerful and compact quad 3 watt 9-50 volt LED work lamp. Low current draw, 1.4 amp at 12 volt dc. Polymer housing, supplied with stainless steel bracket, 2m lead. Protected to IP66. I  $110 \times w$  84 x h 139mm.

Degree of protection IP66

Operating temperature -20°C to +60°C

Weight 860g

Dimensions I 110 x w 84 x h 139

Approvals

The information contained in this document is correct to the best of our knowledge at the time of printing. However, specifications may change at any time without notice.